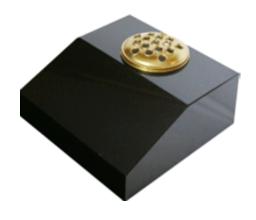

#### **DESK TABLET:**

2" @ front, 4" @ rear (includes flower vase)

| Sizes    | Black | Dark Grey | Karin Grey | Blue Pearl |
|----------|-------|-----------|------------|------------|
| 12 x 12" | £ 95  | £125      | £125       | £135       |
| 18 x 18" | £155  | £205      | £205       | £220       |

18"x 12" or other sizes can be cut from an 18 x 18" for an extra £50. Vase lid- colour provided will depend on inscription colour.