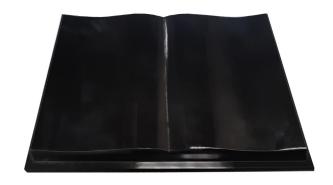

#### **OPEN BOOK WEDGE:**

on rear riser block (can have a tassel added)

| Sizes                                        | Black                |
|----------------------------------------------|----------------------|
| 12 x 12 x 3"<br>18 x 12 x 3"<br>24 x 18 x 3" | £150<br>£200<br>£420 |
|                                              |                      |