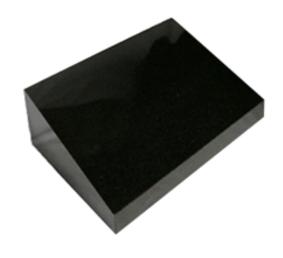

## WEDGE / SLAB:

Wedge: 2" @ front, 4" @ rear / Slab: 1" or 2" thick

| Sizes    | Black | Dark Grey | Karin Grey | Blue Pearl |
|----------|-------|-----------|------------|------------|
| 12 x 12" | £ 85  | £115      | £115       | £125       |
| 18 x 18" | £150  | £205      | £205       | £220       |

18"x 12" or other sizes can be cut from an 18 x 18" for an extra £50.